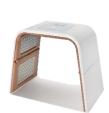

PDT

Brightening Lotion

PDT?

It penetrates deeply into the skin with safe near-infrared LED rays, soothes quickly It helps to absorb the mask ingredients and reduces side effects after waxing!